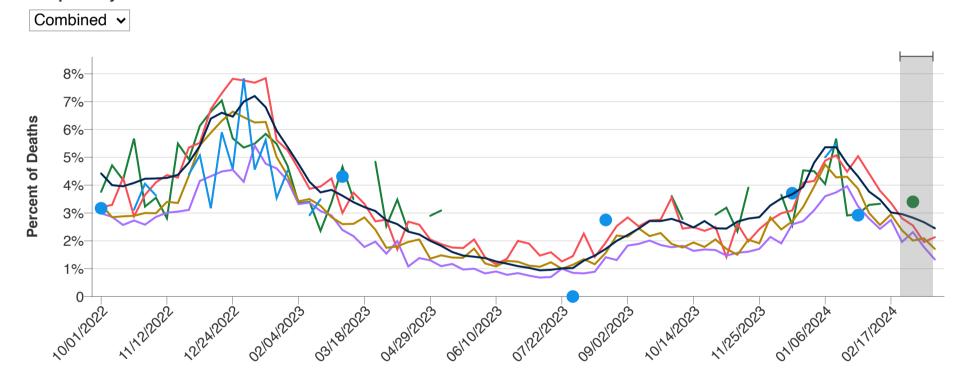

# Trends in Deaths for Viral Respiratory Illness, by Sex

Weekly percent of total deaths associated with COVID-19, influenza, and RSV. Preliminary data are shaded in gray.

Respiratory Illness

One or more data points are based on death counts between 1-9 and have been suppressed in accordance with National Center for Health Statistics confidentiality standards.

Data presented through: 03/16/2024; Data as of: 03/26/2024

Dataset on data.cdc.gov I Link to Dataset

| Data Table  |        |       |
|-------------|--------|-------|
| Week Ending | Female | Male  |
| 10/01/2022  | 4.11%  | 4.09% |
| 10/08/2022  | 3.72%  | 3.76% |
| 10/15/2022  | 3.82%  | 3.58% |
| 10/22/2022  | 4.08%  | 3.51% |
| 10/29/2022  | 3.94%  | 3.88% |
| 11/05/2022  | 4.14%  | 3.77% |
| 11/12/2022  | 4.20%  | 3.86% |
| 11/19/2022  | 4.22%  | 4.02% |
| 11/26/2022  | 4.65%  | 4.49% |
| 12/03/2022  | 5.45%  | 5.08% |
| 12/10/2022  | 6.19%  | 5.99% |
| 12/17/2022  | 6.53%  | 6.19% |
| 12/24/2022  | 6.45%  | 6.11% |
| 12/31/2022  | 6.89%  | 6.36% |
| 01/07/2023  | 7.24%  | 6.59% |
| 01/14/2023  | 6.70%  | 6.37% |
| 01/21/2023  | 5.88%  | 5.51% |
| 01/28/2023  | 5.28%  | 4.98% |
| 02/04/2023  | 4.42%  | 4.48% |
| 02/11/2023  | 4.10%  | 3.82% |
| 02/18/2023  | 3.73%  | 3.51% |
| 02/25/2023  | 3.66%  | 3.59% |

| Week Ending | Female | Male  |
|-------------|--------|-------|
| 03/04/2023  | 3.41%  | 3.33% |
| 03/11/2023  | 3.29%  | 3.06% |
| 03/18/2023  | 2.98%  | 3.02% |
| 03/25/2023  | 2.94%  | 2.80% |
| 04/01/2023  | 2.53%  | 2.47% |
| 04/08/2023  | 2.48%  | 2.38% |
| 04/15/2023  | 2.17%  | 2.12% |
| 04/22/2023  | 2.20%  | 2.03% |
| 04/29/2023  | 2.00%  | 1.73% |
| 05/06/2023  | 1.86%  | 1.58% |
| 05/13/2023  | 1.50%  | 1.56% |
| 05/20/2023  | 1.41%  | 1.41% |
| 05/27/2023  | 1.46%  | 1.37% |
| 06/03/2023  | 1.34%  | 1.26% |
| 06/10/2023  | 1.22%  | 1.16% |
| 06/17/2023  | 1.21%  | 1.12% |
| 06/24/2023  | 1.07%  | 1.12% |
| 07/01/2023  | 1.08%  | 0.97% |
| 07/08/2023  | 0.99%  | 0.89% |
| 07/15/2023  | 0.88%  | 1.05% |
| 07/22/2023  | 1.06%  | 0.97% |
| 07/29/2023  | 1.03%  | 0.99% |
| 08/05/2023  | 1.29%  | 1.22% |
| 08/12/2023  | 1.35%  | 1.38% |
| 08/19/2023  | 1.67%  | 1.67% |
| 08/26/2023  | 2.04%  | 1.84% |
| 09/02/2023  | 2.14%  | 2.16% |
| 09/09/2023  | 2.37%  | 2.34% |
| 09/16/2023  | 2.50%  | 2.62% |
| 09/23/2023  | 2.59%  | 2.52% |
| 09/30/2023  | 2.54%  | 2.67% |
| 10/07/2023  | 2.44%  | 2.50% |
| 10/14/2023  | 2.23%  | 2.39% |
| 10/21/2023  | 2.44%  | 2.51% |
| 10/28/2023  | 2.40%  | 2.23% |
| 11/04/2023  | 2.38%  | 2.08% |
| 11/11/2023  | 2.44%  | 2.44% |
| 11/18/2023  | 2.68%  | 2.44% |
| 11/25/2023  | 2.82%  | 2.39% |
| 12/02/2023  | 3.11%  | 3.03% |
| 12/09/2023  | 3.37%  | 3.05% |
| 12/16/2023  | 3.49%  | 3.37% |
| 12/23/2023  | 3.86%  | 3.60% |
| 12/30/2023  | 4.63%  | 4.36% |

| Week Ending | Female | Male  |
|-------------|--------|-------|
| 01/06/2024  | 5.19%  | 4.95% |
| 01/13/2024  | 5.23%  | 4.92% |
| 01/20/2024  | 4.73%  | 4.46% |
| 01/27/2024  | 4.18%  | 4.11% |
| 02/03/2024  | 3.67%  | 3.55% |
| 02/10/2024  | 3.28%  | 3.28% |
| 02/17/2024  | 3.07%  | 2.91% |
| 02/24/2024  | 2.87%  | 2.71% |
| 03/02/2024  | 2.77%  | 2.62% |
| 03/09/2024  | 2.57%  | 2.43% |
| 03/16/2024  | 2.17%  | 2.41% |