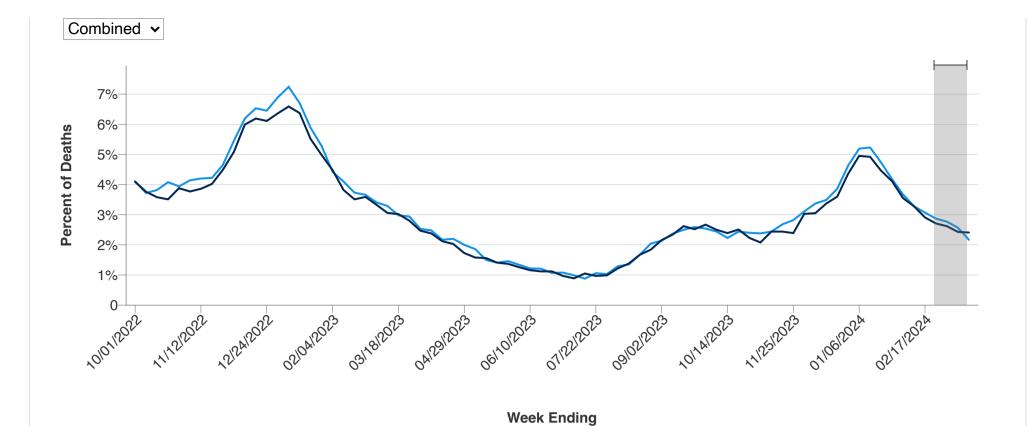

## Trends in Deaths for Viral Respiratory Illness, by Age

Weekly percent of total deaths associated with COVID-19, influenza, and RSV. Preliminary data are shaded in gray.

# Respiratory Illness Combined 8% 6% 6% 5% 4% 1% 0 Respiratory area of the property o

**Week Ending** 

One or more data points are based on death counts between 1-9 and have been suppressed in accordance with National Center for Health Statistics confidentiality standards.

| Week Ending | 0-17 years | 18-64 years | 65+ years |  |
|-------------|------------|-------------|-----------|--|
| 10/01/2022  | 2.17%      | 2.22%       | 4.76%     |  |
| 10/08/2022  | 2.19%      | 2.15%       | 4.30%     |  |
| 10/15/2022  | 1.60%      | 2.12%       | 4.25%     |  |
| 10/22/2022  | 2.86%      | 2.28%       | 4.29%     |  |
| 10/29/2022  | 2.50%      | 2.21%       | 4.47%     |  |
| 11/05/2022  | 2.88%      | 2.24%       | 4.54%     |  |
| 11/12/2022  | 3.07%      | 2.63%       | 4.50%     |  |
| 11/19/2022  | 3.11%      | 2.42%       | 4.70%     |  |
| 11/26/2022  | 4.56%      | 2.88%       | 5.11%     |  |
| 12/03/2022  | 5.18%      | 3.57%       | 5.79%     |  |
| 12/10/2022  | 3.70%      | 4.12%       | 6.75%     |  |
| 12/17/2022  | 4.33%      | 4.08%       | 7.10%     |  |
| 12/24/2022  | 4.85%      | 4.18%       | 6.94%     |  |
| 12/31/2022  | 3.87%      | 4.26%       | 7.38%     |  |
| 01/07/2023  | 3.92%      | 4.08%       | 7.82%     |  |
| 01/14/2023  |            |             |           |  |
|             | 3.32%      | 3.89%       | 7.37%     |  |
| 01/21/2023  | 2.24%      | 3.04%       | 6.56%     |  |
| 01/28/2023  | 3.04%      | 2.87%       | 5.86%     |  |
| 02/04/2023  |            | 2.40%       | 5.14%     |  |
| 02/11/2023  | 4.000/     | 2.03%       | 4.59%     |  |
| 02/18/2023  | 1.90%      | 2.05%       | 4.13%     |  |
| 02/25/2023  | 1.59%      | 2.01%       | 4.17%     |  |
| 03/04/2023  | 1.75%      | 1.81%       | 3.90%     |  |
| 03/11/2023  |            | 1.54%       | 3.73%     |  |
| 03/18/2023  | 1.41%      | 1.46%       | 3.50%     |  |
| 03/25/2023  |            | 1.50%       | 3.32%     |  |
| 04/01/2023  |            | 1.25%       | 2.93%     |  |
| 04/08/2023  |            | 1.29%       | 2.83%     |  |
| 04/15/2023  |            | 1.08%       | 2.53%     |  |
| 04/22/2023  |            | 0.99%       | 2.51%     |  |
| 04/29/2023  |            | 0.93%       | 2.18%     |  |
| 05/06/2023  |            | 0.93%       | 2.00%     |  |
| 05/13/2023  | 1.43%      | 0.83%       | 1.76%     |  |
| 05/20/2023  |            | 0.64%       | 1.68%     |  |
| 05/27/2023  |            | 0.79%       | 1.63%     |  |
| 06/03/2023  |            | 0.75%       | 1.49%     |  |
| 06/10/2023  |            | 0.72%       | 1.36%     |  |
| 06/17/2023  |            | 0.56%       | 1.37%     |  |
| 06/24/2023  |            | 0.48%       | 1.32%     |  |
| 07/01/2023  |            | 0.50%       | 1.22%     |  |

| Week Ending | 0-17 years | 18-64 years | 65+ years |
|-------------|------------|-------------|-----------|
| 07/08/2023  |            | 0.49%       | 1.10%     |
| 07/15/2023  |            | 0.56%       | 1.12%     |
| 07/22/2023  |            | 0.53%       | 1.20%     |
| 07/29/2023  |            | 0.42%       | 1.22%     |
| 08/05/2023  |            | 0.54%       | 1.51%     |
| 08/12/2023  |            | 0.77%       | 1.57%     |
| 08/19/2023  |            | 0.93%       | 1.94%     |
| 08/26/2023  |            | 0.99%       | 2.27%     |
| 09/02/2023  |            | 0.95%       | 2.58%     |
| 09/09/2023  |            | 1.26%       | 2.74%     |
| 09/16/2023  |            | 1.25%       | 3.02%     |
| 09/23/2023  |            | 1.28%       | 3.00%     |
| 09/30/2023  |            | 1.29%       | 3.05%     |
| 10/07/2023  |            | 1.14%       | 2.91%     |
| 10/14/2023  |            | 1.25%       | 2.68%     |
| 10/21/2023  |            | 1.15%       | 2.91%     |
| 10/28/2023  |            | 0.99%       | 2.73%     |
| 11/04/2023  |            | 1.00%       | 2.63%     |
| 11/11/2023  | 1.50%      | 1.08%       | 2.86%     |
| 11/18/2023  | 3.09%      | 1.35%       | 2.91%     |
| 11/25/2023  |            | 1.44%       | 2.96%     |
| 12/02/2023  |            | 1.65%       | 3.51%     |
| 12/09/2023  | 1.90%      | 1.88%       | 3.62%     |
| 12/16/2023  | 3.22%      | 1.90%       | 3.88%     |
| 12/23/2023  | 2.98%      | 2.35%       | 4.13%     |
| 12/30/2023  | 2.80%      | 3.26%       | 4.87%     |
| 01/06/2024  | 3.72%      | 3.44%       | 5.55%     |
| 01/13/2024  | 2.06%      | 3.44%       | 5.56%     |
| 01/20/2024  | 2.23%      | 3.07%       | 5.05%     |
| 01/27/2024  | 1.62%      | 2.71%       | 4.57%     |
| 02/03/2024  | 1.67%      | 2.12%       | 4.06%     |
| 02/10/2024  | 1.83%      | 1.92%       | 3.68%     |
| 02/17/2024  |            | 1.73%       | 3.36%     |
| 02/24/2024  |            | 1.88%       | 3.05%     |
| 03/02/2024  | 2.84%      | 1.83%       | 2.92%     |
| 03/09/2024  |            | 1.55%       | 2.74%     |
| 03/16/2024  |            | 1.36%       | 2.50%     |